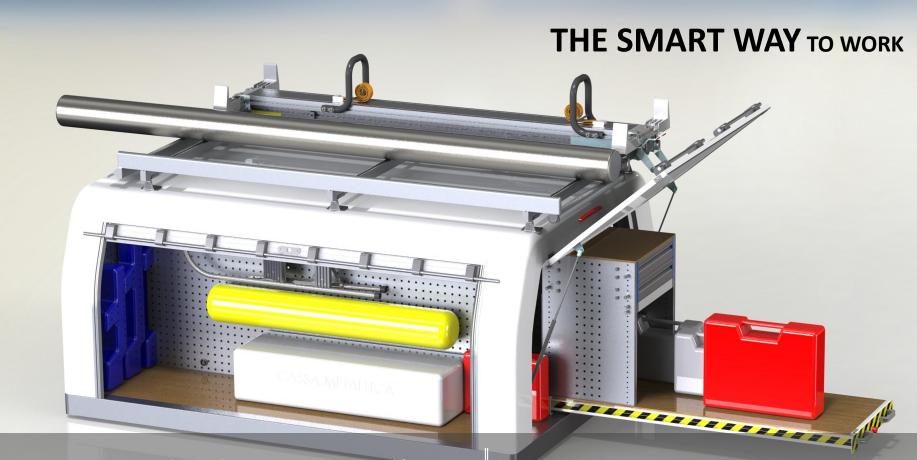

### 100% EFFICIENCY THROUGH 270° ACCESSIBILITY

We give you extraordinary new levels of access to your tools and materials working safely whithin your 4x4 pickup.

### INTERNAL ORGANISED STRUCTURE PROVIDES FOR MAXIMUM OUTPUT

Selecting racking and storage systems from our extensive range will help you deliver a better customer experience. Accessible usable space, providing protective care for your valuable tools, materials and equipment.

### SAFETY AND COMFORT taking care of you and your workshop

Full access at eye level on all 3 sides.

..........

G2000 EVO ladder management system takes ladder management vehicle roof top operations to the safest level known to man, invented by Gentili for your care. When you get to grips with our body on your 4x4 you can plan how your tools and materials shall be stowed to maintain the vehicles best handling characteristics. Driving pleasure is improved.

# SLIDING ACCESSIBILITY

A completely new healthier experience when handling changing loads, within a structured environment. You can make the shape and form of your business vehicle the envy of your industry, providing your customers with trust and confidence through the professionalism your vehicle displays.

1. Floor, 2. Interior 3. Cover 4. G2000 EVO ladder rack.

Bright LED Interior load area lighting makes working at night safer.

Example of upgrade with two ladder rack G2000 EVO.

Sliding Load Tray provides additional flexible load capacity, plus additional support for the vehicle operator..