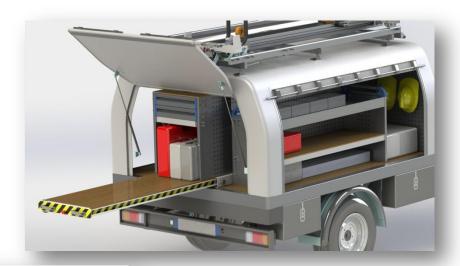

# SLIDING ACCESSIBILITY

A completely new healthier experience when handling changing loads, within a structured environment. You can make the shape and form of your business vehicle the envy of your industry, providing your customers with trust and confidence through the professionalism your vehicle displays.

1. Floor, 2. Interior 3. Cover 4. G2000 EVO ladder rack.

Bright LED Interior load area lighting makes working at night safer.

Example of upgrade with two ladder rack G2000 EVO.

Sliding Load Tray provides additional flexible load capacity, plus additional support for the vehicle operator..