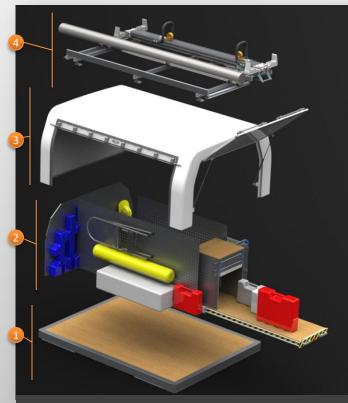

1. Floor, 2. Interior 3. Cover 4. G2000 EVO ladder rack.

Bright LED Interior load area lighting makes working at night safer.

Example of upgrade with two ladder rack G2000 EVO.

Sliding Load Tray provides additional flexible load capacity, plus additional support for the vehicle operator..