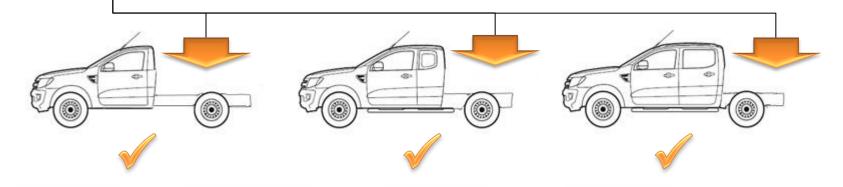

### AVAILABLE FOR ALL LEADING 4X4 PICK UP MAKES AND MODELS

A flexible range of solutions when fitted to your 4x4 will work in harmony with the vehicles design and size.

Adaptable with all types of pick-up.