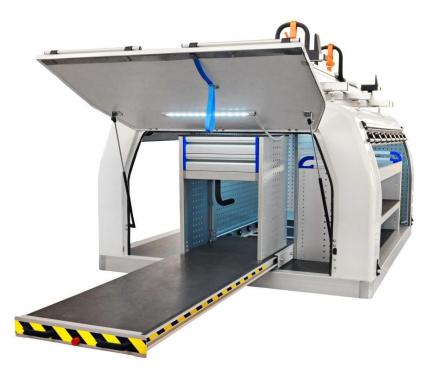

# SLIDING ACCESSIBILITY

A completely new healthier experience when handling changing loads, within a structured environment. You can make the shape and form of your business vehicle the envy of your industry, providing your customers with trust and confidence through the professionalism your vehicle displays.

1. Floor, 2. Interior 3. Cover 4. G2000 EVO ladder rack.

Bright LED Interior load area lighting makes working at night safer.

Example of upgrade with two ladder rack G2000 EVO.

Sliding Load Tray provides additional flexible load capacity, plus additional support for the vehicle operator..