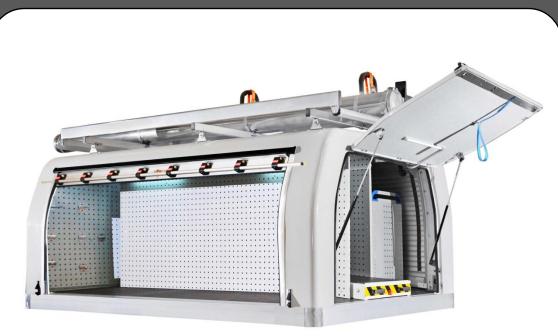

### 100% EFFICIENCY THROUGH 270° ACCESSIBILITY

We give you extraordinary new levels of access to your tools and materials working safely whithin your 4x4 pickup.

### INTERNAL ORGANISED STRUCTURE PROVIDES FOR MAXIMUM OUTPUT

Selecting racking and storage systems from our extensive range will help you deliver a better customer experience. Accessible usable space, providing protective care for your valuable tools, materials and equipment.

### SAFETY AND COMFORT taking care of you and your workshop

Full access at eye level on all 3 sides.

..........

G2000 EVO ladder management system takes ladder management vehicle roof top operations to the safest level known to man, invented by Gentili for your care. When you get to grips with our body on your 4x4 you can plan how your tools and materials shall be stowed to maintain the vehicles best handling characteristics. Driving pleasure is improved.

# SLIDING ACCESSIBILITY

A completely new healthier experience when handling changing loads, within a structured environment. You can make the shape and form of your business vehicle the envy of your industry, providing your customers with trust and confidence through the professionalism your vehicle displays.

1. Floor, 2. Interior 3. Cover 4. G2000 EVO ladder rack.

Bright LED Interior load area lighting makes working at night safer.

Example of upgrade with two ladder rack G2000 EVO.

Sliding Load Tray provides additional flexible load capacity, plus additional support for the vehicle operator..