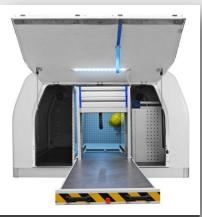

### INTERNAL ORGANISED STRUCTURE PROVIDES FOR MAXIMUM OUTPUT

Selecting racking and storage systems from our extensive range will help you deliver a better customer experience. Accessible usable space, providing protective care for your valuable tools, materials and equipment.

### SAFETY AND COMFORT taking care of you and your workshop

Full access at eye level on all 3 sides.

..........

G2000 EVO ladder management system takes ladder management vehicle roof top operations to the safest level known to man, invented by Gentili for your care. When you get to grips with our body on your 4x4 you can plan how your tools and materials shall be stowed to maintain the vehicles best handling characteristics. Driving pleasure is improved.

1. Floor, 2. Interior 3. Cover 4. G2000 EVO ladder rack.

Bright LED Interior load area lighting makes working at night safer.

Example of upgrade with two ladder rack G2000 EVO.

Sliding Load Tray provides additional flexible load capacity, plus additional support for the vehicle operator..